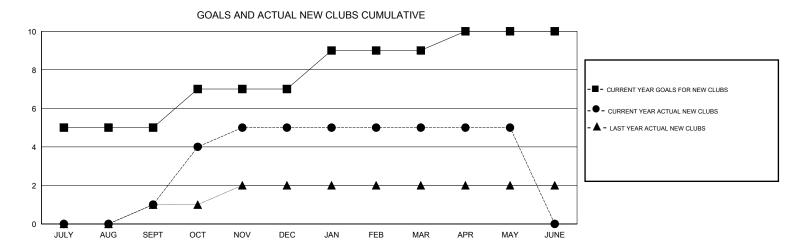

## Amarpreet Sembi **LOCATION NIGERIA GMT CA** Clubs Members RESULTS FOR 2016-2017 RESULTS FOR 2016-2017 NEW CLUBS NEW CLUB GOAL DROPPED CLUBS NEW MEMBER GROWTH NEW MEMBER DROPPED QUARTER QUARTER NET GOAL (not reinstated GROWTH ACTUAL (not MEMBERS ACTUAL or transfers) reinstated or transfers) (including transfers) 0 230 34 14 JULY/AUG/SEPT JULY/AUG/SEPT 2 0 95 170 69 OCT/NOV/DEC OCT/NOV/DEC 2 10 90 82 235 JAN/FEB/MAR JAN/FEB/MAR

APR/MAY/JUNE

-15

57

0

1

| DROPPED CLUBS: 11  DROPPED MEMBERS |            | 35 CLUBS OF 50 ADDED 1 OR MORE<br>NEW MEMBERS | GENDER DIST<br>MALE<br>FEMALE   | RIBUTION<br>662 (58.33%)<br>473 (41.67%) |    |
|------------------------------------|------------|-----------------------------------------------|---------------------------------|------------------------------------------|----|
| DECEASED                           | 4          | CHCK HEDE FOR CHMHI ATIVE                     | TOTAL FAMILY UNIT MEMBERS       |                                          | 95 |
| CLUB CANCELLED OTHER               | 242<br>130 | CLICK HERE FOR CUMULATIVE  MEMBERSHIP DATA    | FAMILY MEMBERS PAYING HALF DUES |                                          | 51 |
| TOTAL                              | 376        |                                               |                                 |                                          |    |