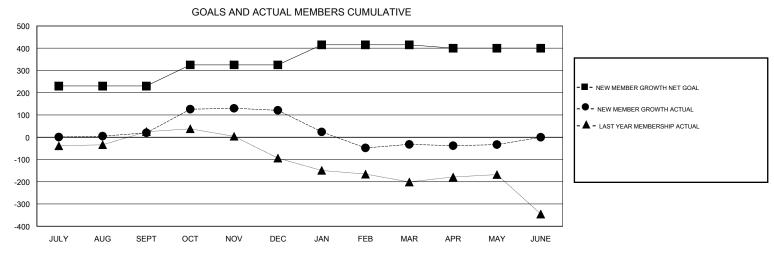

## Amarpreet Sembi **LOCATION NIGERIA GMT CA** Clubs Members RESULTS FOR 2016-2017 RESULTS FOR 2016-2017 NEW CLUBS NEW CLUB GOAL DROPPED CLUBS NEW MEMBER GROWTH NEW MEMBER DROPPED QUARTER QUARTER NET GOAL (not reinstated GROWTH ACTUAL (not MEMBERS ACTUAL or transfers) reinstated or transfers) (including transfers) 0 230 34 14 JULY/AUG/SEPT JULY/AUG/SEPT 2 0 95 170 69 OCT/NOV/DEC OCT/NOV/DEC 2 10 90 82 235 JAN/FEB/MAR JAN/FEB/MAR

APR/MAY/JUNE

-15

57

0

1

| DROPPED CLUBS: 11  DROPPED MEMBERS |            | 35 CLUBS OF 50 ADDED 1 OR MORE<br>NEW MEMBERS | GENDER DIST<br>MALE<br>FEMALE   | RIBUTION<br>662 (58.33%)<br>473 (41.67%) |    |
|------------------------------------|------------|-----------------------------------------------|---------------------------------|------------------------------------------|----|
| DECEASED                           | 4          | CHCK HEDE FOR CHMHI ATIVE                     | TOTAL FAMILY UNIT MEMBERS       |                                          | 95 |
| CLUB CANCELLED OTHER               | 242<br>130 | CLICK HERE FOR CUMULATIVE  MEMBERSHIP DATA    | FAMILY MEMBERS PAYING HALF DUES |                                          | 51 |
| TOTAL                              | 376        |                                               |                                 |                                          |    |